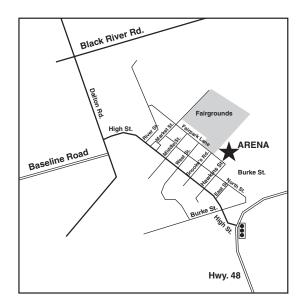

OBEDIENCE TRIALS (Indoors) Saturday June 5, 2010 RALLY OBEDIENCE TRIALS (Indoors) Sunday, June 6, 2010 Kin Community Hall

3 Fairpark Lane, Sutton Ontario

BACK TO BACK TO BASICS SPECIALTY SHOWS Saturday, June 5, 2010 and Sunday, June 6, 2010 Sutton Fairgrounds, 1 Fairpark Lane, Sutton Ontario