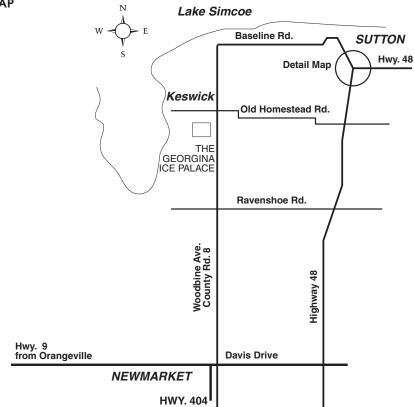

OFFICIAL PREMIUM LIST



# LABRADOR OWNERS CLUB

ANNUAL SPECIALTY SHOW OBEDIENCE TRIALS (Limited Entry) and RALLY OBEDIENCE TRIALS (Limited Entry)



SATURDAY, JUNE 5, 2010 SUNDAY, JUNE 6, 2010

2 SETS

OF POINTS

AVAILABLE IN

ONE WEEKEND

OBEDIENCE TRIALS (Indoors) Saturday June 5, 2010 RALLY OBEDIENCE TRIALS (Indoors) Sunday, June 6, 2010 Kin Community Hall

3 Fairpark Lane, Sutton Ontario

BACK TO BACK TO BASICS SPECIALTY SHOWS Saturday, June 5, 2010 and Sunday, June 6, 2010 Sutton Fairgrounds, 1 Fairpark Lane, Sutton Ontario

> These Shows Held Under The Canadian Kennel Club Rules Unbenched – No provision made for inclement weather

ENTRIES CLOSE 8:00 P.M. (EST) WEDNESDAY, MAY 19, 2010



To comply with instructions issued by the Canadian Kennel Club we will be unable to accept an