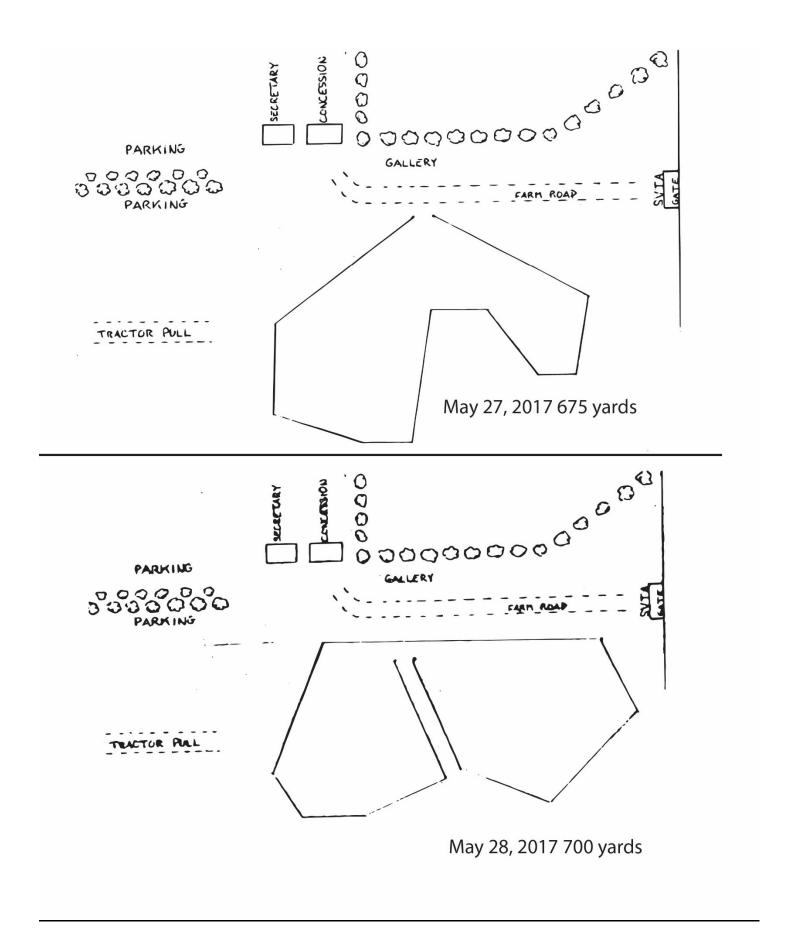

#### **COURSE LAYOUTS**

#### **EQUIPMENT AND FIELD CONDITIONS**

The field is a hay field, flat on the west side, sloping towards the road.

An electric drag will be used for the Regular Classes and Singles.

A continuous loop may be used for the Puppy and Veteran Stakes.

#### DIRECTIONS TO THE FIELD

This field is north east of Sherwood Park. Shopping, gas & coffee are less than 10 min away.

From South: Hwy 21 north to Hwy 16.

East on Hwy 16 to Range Road 225 (approx. 2 km)

Turn left (north) on Range Road 225.

Field is 4 km north of Hwy 16 on left side of road. Entrance has SVTA in big letters over the gate.