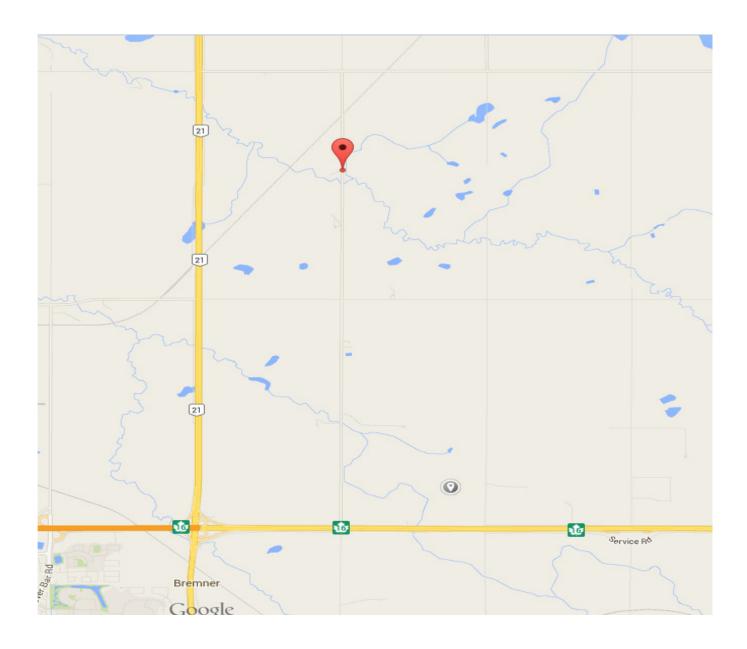

#### ALBERTA LURE COURSING ASSOCIATION

Announces
TWO CKC LURE FIELD TRIALS May 27th and 28th 2017
(Outdoors)

These Events Held Under the Rules of the Canadian Kennel Club

To Be Held At:
Bremner House
53452 Rge Rd 225, Sherwood Park, AB T8A 4V3
Co-Ordinates: Lat 53 deg, 36', 30.0" N
Long –113 deg, 13', 29.0" W

#### DIRECTIONS TO THE FIELD

This field is north east of Sherwood Park. Shopping, gas & coffee are less than 10 min away.

From South: Hwy 21 north to Hwy 16.

East on Hwy 16 to Range Road 225 (approx. 2 km)

Turn left (north) on Range Road 225.

Field is 4 km north of Hwy 16 on left side of road. Entrance has SVTA in big letters over the gate.