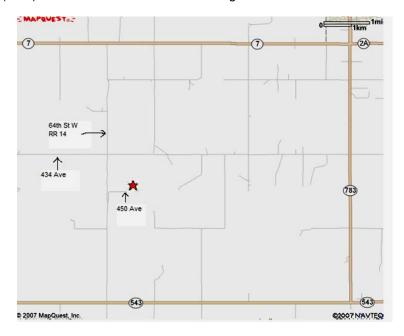

## **TEST SITE: Directions**

From Calgary – South on the #2 Highway exiting at the Okotoks overpass.

Proceed south through the town of Okotoks to the intersection of #2A and #7 Highways.

(There will be a Sobeys on your left at the intersection.)

Turn right on to #7 highway. West on #7 highway past the Big Rock.

Next left past Big Rock – 64th Street. South on 64th Street to 455 Avenue.

Turn left (East) on 455 Avenue and watch for signs