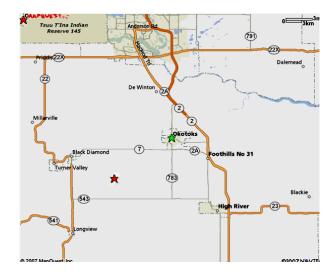

## **TEST SITE: Directions**

From Calgary – South on the #2 Highway exiting at the Okotoks overpass.

Proceed south through the town of Okotoks to the intersection of #2A and #7 Highways.

(There will be a Sobeys on your left at the intersection.)

Turn right on to #7 highway. West on #7 highway past the Big Rock.

Next left past Big Rock – 64th Street. South on 64th Street to 455 Avenue.

Turn left (East) on 455 Avenue and watch for signs