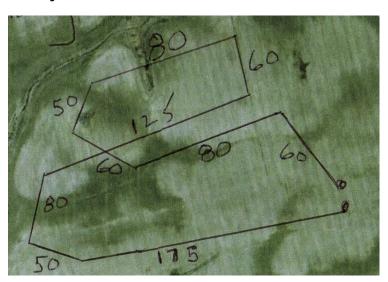

#### **COURSE PLANS**

The club reserves the right to alter the course plan as required by weather and/or field conditions on the day of the trial. Course will be reversed for finals and again for run-offs and BOB. BIF will be as per the Judges request. They will be changed to suit field conditions.

#### Saturday - 740 Yards

Sunday - 820 Yards