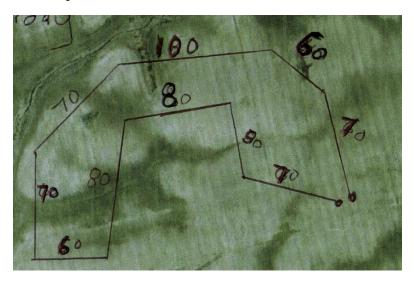

#### **COURSE PLANS**

The club reserves the right to alter the course plan as required by weather and/or field conditions on the day of the trial. Course will be reversed for finals and again for run-offs and BOB. BIF will be as per the Judges request. They will be changed to suit field conditions.

#### Saturday - 740 Yards

Sunday - 820 Yards