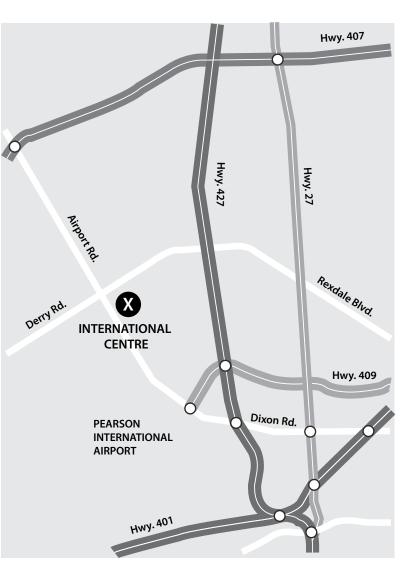

## MAP AND DIRECTIONS TO INTERNATIONAL CENTRE

## QEW (Travelling EAST)

 Take QEW EAST to Hwy. 427 NORTH.
 Follow Hwy. 427 NORTH and exit at Dixon Road.
 Turn LEFT at the traffic lights at Dixon Road.
 Follow Dixon Road (which becomes Airport Road) for approximately 4 kilometers.
 The International Centre will be located on your RIGHT.

# GARDINER EXPRESSWAY (Travelling WEST)

 Take GARDINER WEST to Hwy. 427 NORTH.
 Follow Hwy. 427 NORTH and exit at Dixon Road.
 Turn LEFT at the traffic lights at Dixon Road.

4. Follow Dixon Road (which becomes Airport Road) for approximately 4 kilometers.
5. The International Centre will be located on your RIGHT.

## 401 (Travelling WEST)

- 1. Take 401 WEST to Hwy. 409 WEST.
- 2. Follow Hwy. 409 WEST and exit at Airport Road.
- 3. Turn RIGHT at the traffic lights at Airport Road.
- 4. Follow Airport Road for approximately 3 kilometers.
- 5. The International Centre will be located on your RIGHT.

## 401 (Travelling EAST)

- 1. Take Hwy. 401 EAST to Hwy. 427 NORTH.
- 2. Follow Hwy. 427 NORTH and exit at Dixon Road.
- 3. Turn LEFT at the traffic lights at Dixon Road.
- 4. Follow Dixon Road (which becomes Airport Road) for approximately 4 kilometers.
- 5. The International Centre will be located on your RIGHT.

## 407 (Travelling EAST OR WEST)

- 1. Take Hwy. 407 EAST OR WEST and exit at Airport Road.
- 2. Turn SOUTH at the traffic lights at Airport Road.
- 3. Follow Airport Road for approximately 5 kilometers.
- 4. The International Centre will be located on your LEFT.