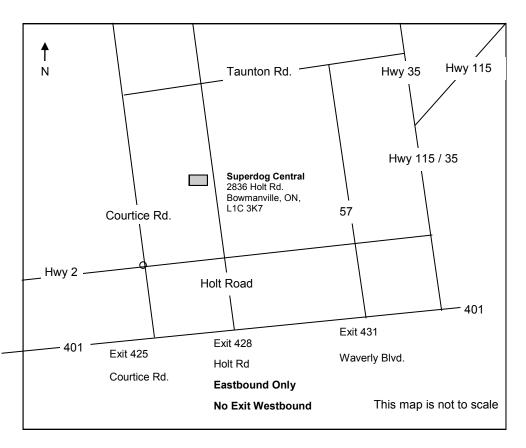

#### **DIRECTIONS**

### Superdog Central 2836 Holt Rd. Bowmanville, ON, L1C 3K7

Sandy Bower (Sandy Coombs) was a long time member of the Oshawa Obedience Association - she dedicated many hours helping out as an assistant teacher at classes and working as a ring steward at the July trials. About eight years ago, Sandy moved back 'home' to Shelburne, Nova Scotia to take care of her aging mother. On Thursday April 26, 2012, Sandy lost her battle with cancer - she will be missed by all that knew her and enjoyed her unique sense of humour. The 2012 OOA trials are dedicated in her memory.