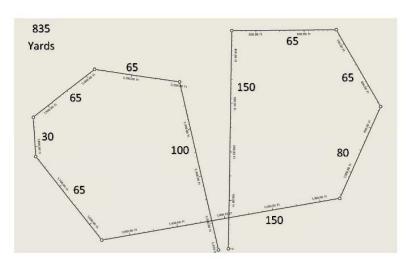

# **DIRECTIONS TO TRIAL**

Take 403 Highway to Exit 55 (Copetown) Head south 1 block on Route 52/Trinity Road

# To be held outdoors, rain or shine at Ancaster Fairgrounds

630 Trinity Road S, RR#1, Jerseyville, ON LOR 1R0