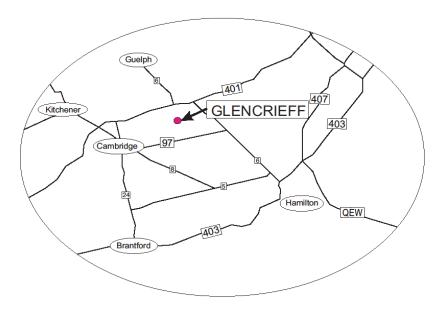

# HEADQUARTERS:

Glencrieff, Pinebank Kennels

7111 Concession 1, Puslinch, ON

All Tests will be conducted on the grounds of Pinebank Kennels and nearby properties.

~ . . ~ . . .