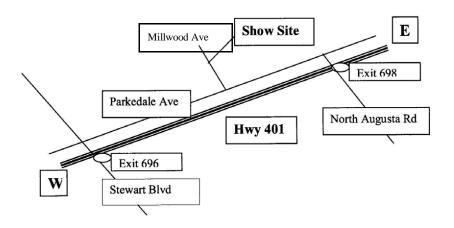

# Friday, Saturday & Sunday AUGUST 21<sup>st</sup>, 22<sup>nd</sup> & 23<sup>rd</sup>, 2015

137th, 138th, 139th Championship Shows

To be held at the Brockville Memorial Centre, Brockville, Ontario