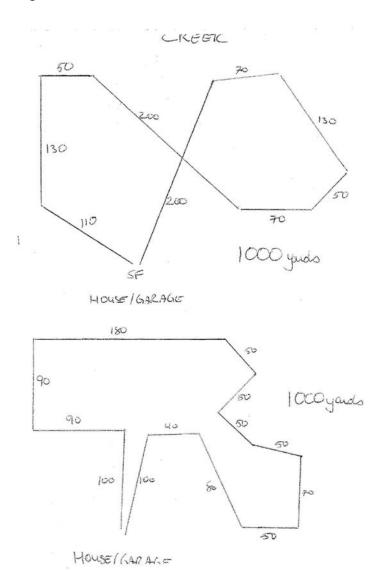

#### Course Plans

The club reserves the right to alter the course plan as required by weather and/or field conditions on the day of the trial. Course will be reversed for finals and again for run-offs and BOB. BIF will be as per the Judges request. Course plans will be changed to suit field conditions.