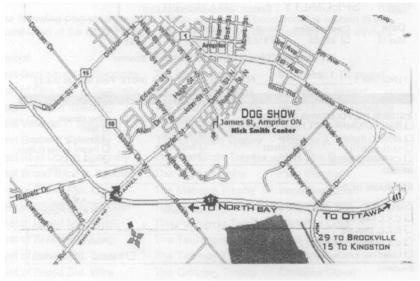

#### We're closer than you think!

" Sunday:

Booster: Capital Area Sighthound Association Prizes offered for French Bulldogs Junior Handling Competition

> HELD AT THE NICK SMITH CENTER Arnprior, Ontario