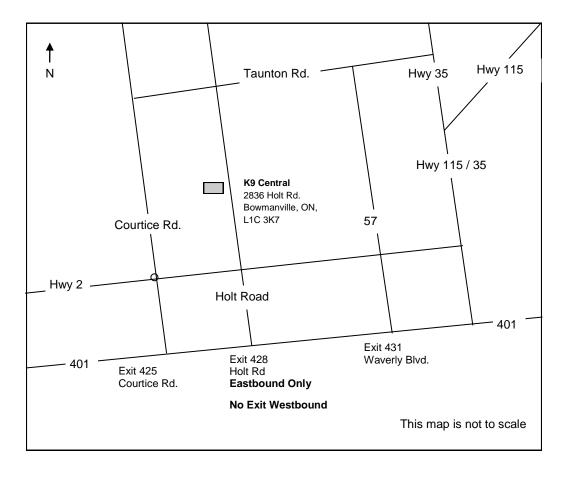

## **DIRECTIONS**

K9 CENTRAL, PET RESORT, TRAINING & SPA INC. 2836 Holt Rd. Bowmanville, ON, L1C 3K7

Girl Guides/Pathfinders and their leaders will again be providing a lunch for all competitors for \$8 per lunch.