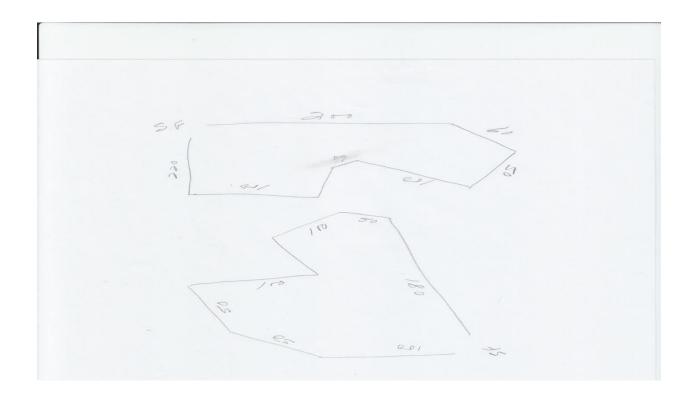

### **Course Plans**

The club reserves the right to alter the course plan as required by weather and/or field conditions on the day of the trial. Course will be reversed for finals and again for run-offs and BOB. Field is mowed grass.