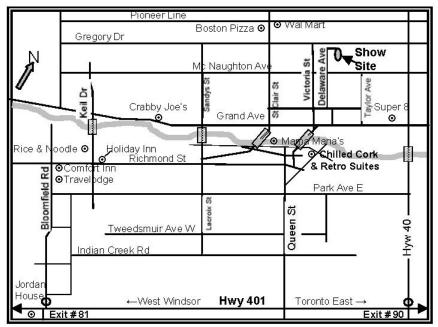

(6) ALL BREED OBEDIENCE TRIALS (limited Entry) (6) ALL BREED RALLY TRIALS (limited Entry)

Friday, Saturday & Sunday

April 15, 16, 17, 2016

William Erickson Arena, 341 Delaware Ave., Chatham, ON N7L 2W9 1 hour from - Detroit, Michigan, Port Huron, Michigan & London, Ontario