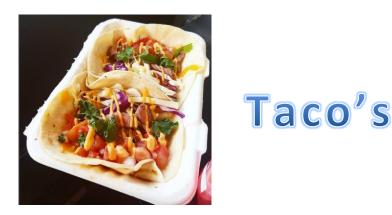

#### **Grilled Cheese \$8**

Steak 2 for \$9

• Steak, Fresh Salsa, Red and Green Cabbage, Cilantro, Cheese, Chipotle

#### Sous-Vide Chicken 2 for \$ 9

• Chicken, Fresh Salsa, Red and Green Cabbage, Cilantro, Cheese, Chipotle