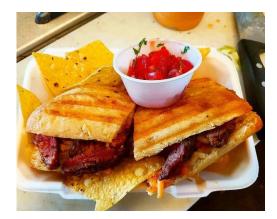

# Panini's

#### Italian \$9

• Three cold cuts, swiss cheese, pesto, mayo, tomatoes