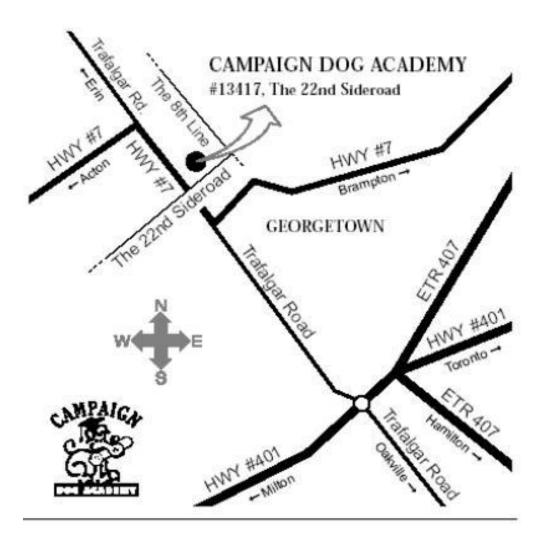

Directions to Trial From Hwy. 401: Take Trafalgar Rd. (Exit 328) north to Hwy. 7 Turn left at Hwy. 7 Turn right at 22<sup>nd</sup> Sideroad (1<sup>st</sup> lights, just past Esso station) Campaign is on the left side, just north of Hwy. 7