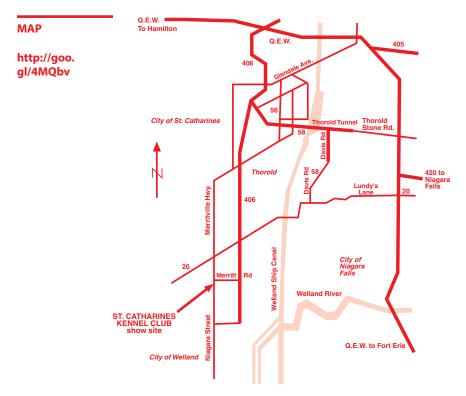

### DIRECTIONS TO SHOW SITE

The Niagara Regional Exhibition is located on the Niagara Regional Exhibition grounds at 1100 Niagara Street.

We are located 3 minutes off Highway 406. Taking the Merritt Road exit from the 406 turn left onto Niagara Street.

The Grounds are located on your left just after you turn onto Niagara Street.