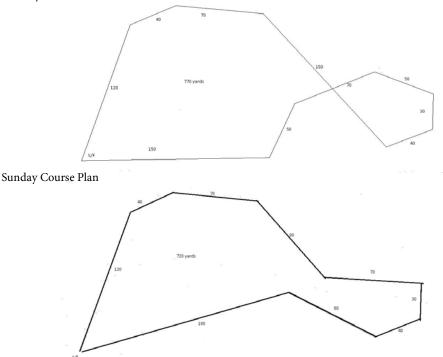

#### **COURSE PLANS**

The club reserves the right to alter the course plan as required by weather and/or field conditions on the day of the trial. Course will be reversed for finals and again for run-offs and BOB. BIF will be as per the Judges request. They may be changed to suit field conditions.

SaturdayCourse Plan

**CONDITIONS:** Stakes will be split in any breed has more than 24 dogs entered at the time of the draw. All dogs will run twice in braces or trios unless excused, dismissed or disqualified. Bitches in season or lame hounds will be excused, and any entry refunded if notice is given prior to roll call. Hounds not present at roll call will be scratched and entry fees not refunded. Handlers must use slip leads when starting their hounds. Muzzles may be used at owner's discretion. All hounds will be slipped from a standing start.