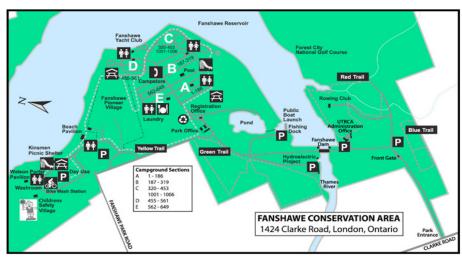

## SATURDAY, SEPTEMBER 18, 2010 SUNDAY, SEPTEMBER 19, 2010

Fanshawe Conservation Area (Watson Porter Pavilion) 1424 Clarke Road, London, Ontario