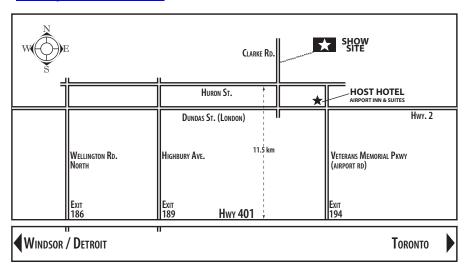

## SATURDAY, SEPTEMBER 18, 2010 SUNDAY, SEPTEMBER 19, 2010

Fanshawe Conservation Area (Watson Porter Pavilion) 1424 Clarke Road, London, Ontario