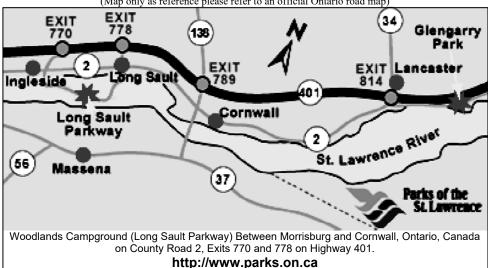

Long Sault Campgrounds, Woodlands Campsite, Long Sault, ON. Canada http://www.stlawrenceparks.com/lsp.htm

These Shows held under the rules of The Canadian Kennel Club (CKC) - This event held *Outdoors* – Unbenched & Unexamined "No cover will be provided in case of inclement weather"