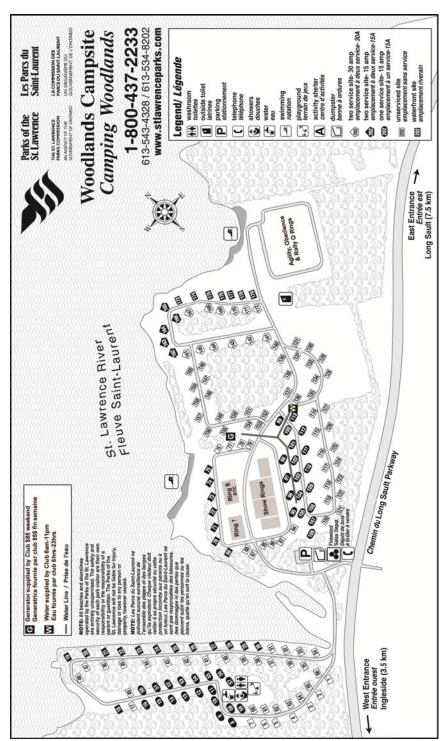

Long Sault Campgrounds, Woodlands Campsite, Long Sault, ON. Canada http://www.stlawrenceparks.com/lsp.htm

These Shows held under the rules of The Canadian Kennel Club (CKC) - This event held *Outdoors* – Unbenched & Unexamined "No cover will be provided in case of inclement weather"