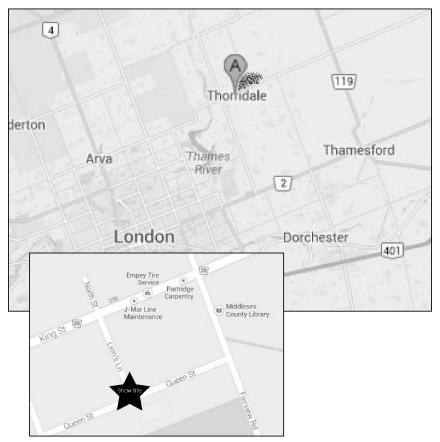

# THORNDALE COMMUNITY CENTRE 265 Upper Queen St. Thorndale, Ontario

These Shows Held Under The Canadian Kennel Club Rules Unbenched – Indoors